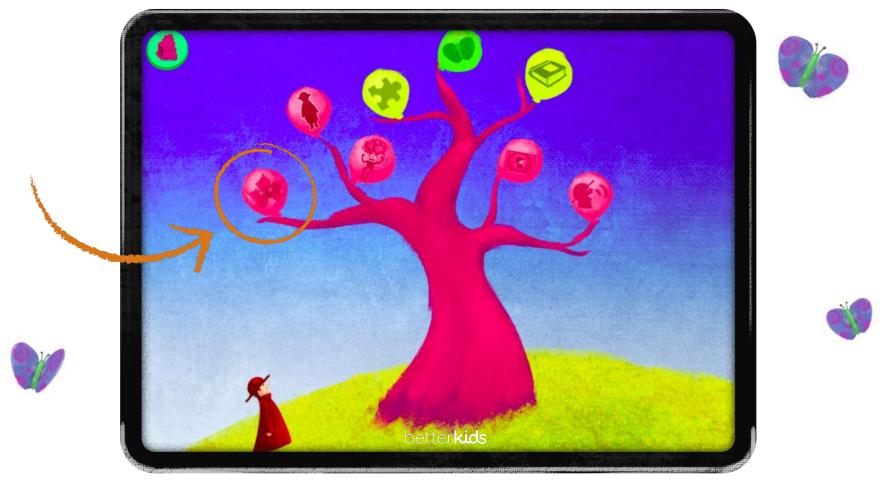

#### Directions

- 1. Launch Game
- 2. Watch introductory video
- 3. Select age
- 4. Press the tree with the colorful balloons
- 5. Select the pink balloon with the leaf-face
- 6. Listen to Wisdom's instructions
- 7. Play the leaf game for 10 minutes