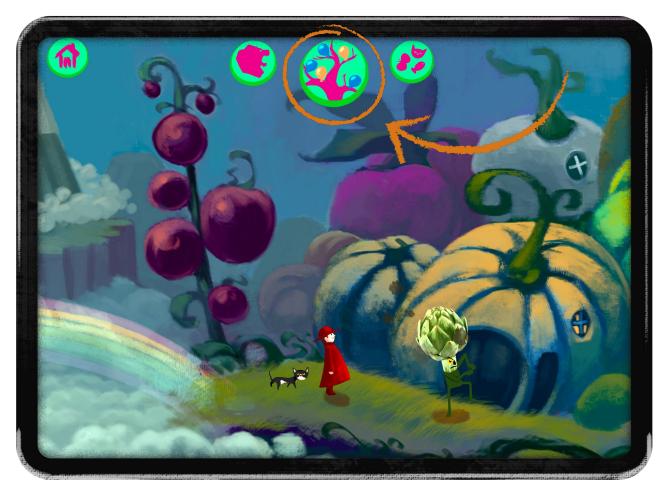

#### Directions

- 1. Launch Game
- 2. Watch introductory video
- 3. Select age
- 4. Press the tree with the colorful balloons
- 5. Select the pink balloon with the leaf-face
- 6. Listen to Wisdom's instructions
- 7. Play the leaf game for 10 minutes