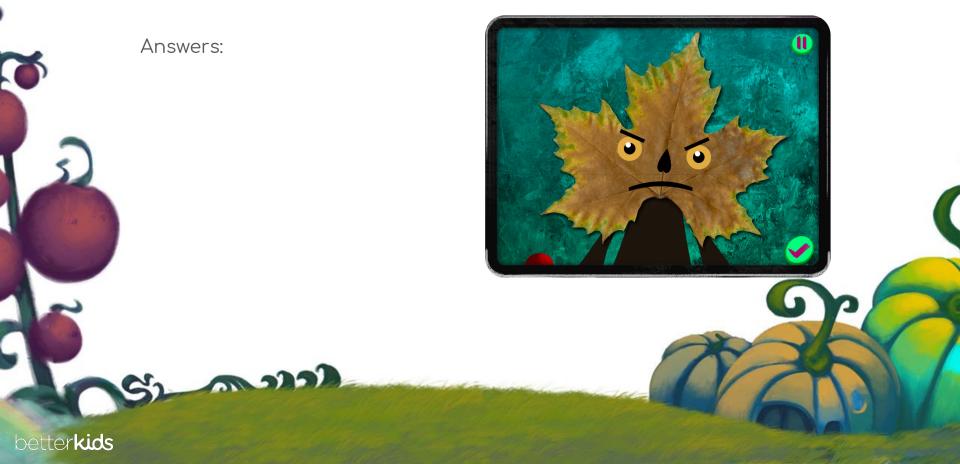

## How did you know how to find the angry face?

What happened when you chose the wrong angry face? Did Wisdom say anything?

Did you find it difficult? If you kept practicing,

did you get better at it?