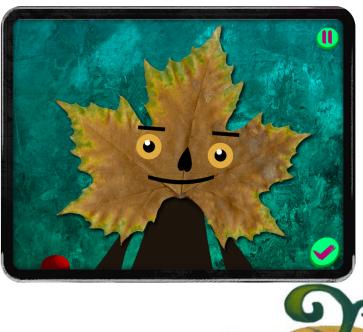

#### Directions

- 1. Launch Game
- 2. Watch introductory video
- 3. Select age
- 4. Press the tree with the colorful balloons
- 5. Select the pink balloon with the leaf-face
- 6. Listen to Wisdom's instructions
- 7. Play the leaf game for 10 minutes

betterkids

Did you win any superpowers?

Can you tell me how?

## How did you know how to find the angry face?

What happened when you chose the wrong angry face? Did Wisdom say anything?

Did you find it difficult? If you kept practicing,

did you get better at it?