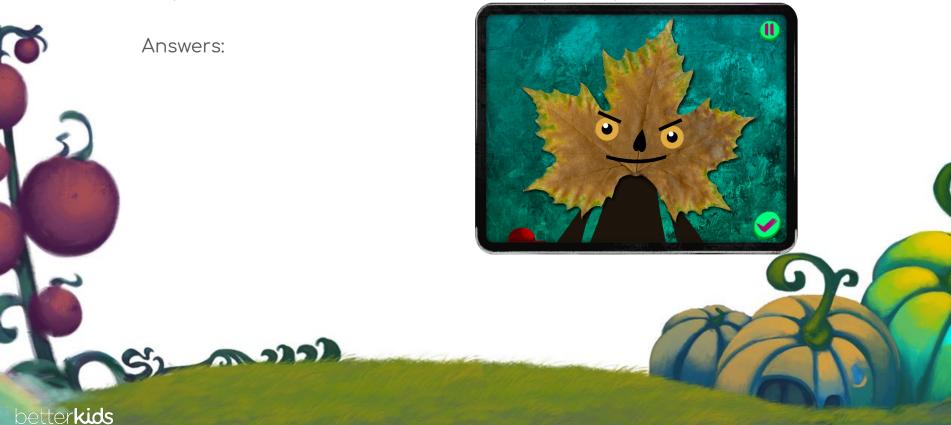

## How did you know how to find the angry face?

What happened when you chose the wrong angry face? Did Wisdom say anything?

Did you find it difficult? If you kept practicing,

did you get better at it?