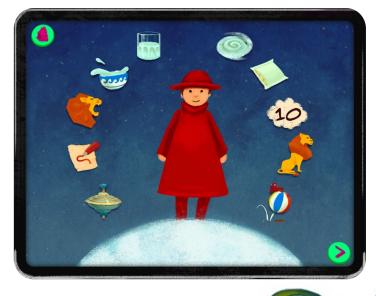

#### Directions

- 1. Launch Game
- 2. Watch introductory video
- 3. Select age
- 4. Press the tree with the colorful balloons
- 5. Select the pink balloon with the leaf-face
- 6. Listen to Wisdom's instructions
- 7. Play the leaf game for 10 minutes